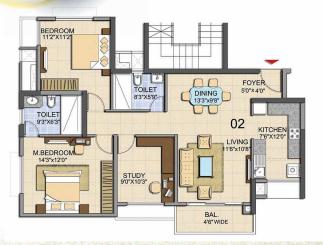

Master Plan

Level 01 Plan

Level 02 Plan

Level 03
Plan

Type B
Unit Area - 1253 SFT BEDROOM 14'0"X12'0" WING - A TOILET 6'3"X8'3" TOILET 8'3"X5'3' BEDROOM 11'0"X11'6" WING - B BAL. 4'6" WIDE LIVING/DINING 22'6"x11'0" FOYER KITCHEN 12'6"x7'0" 8.8