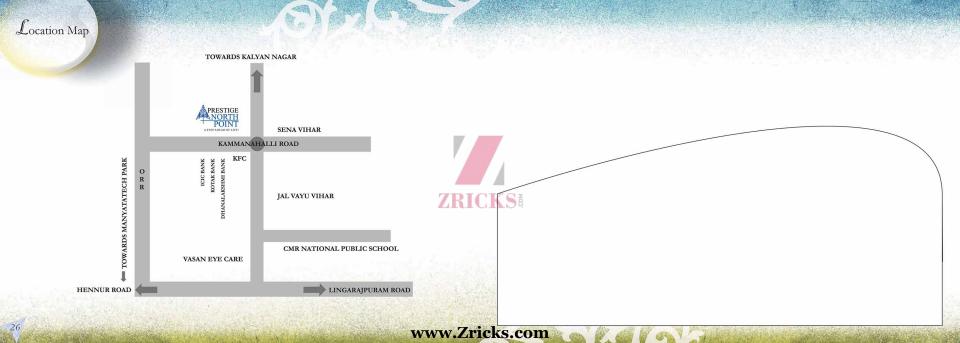

Kammanahalli being a booming suburb, your life fiere will be one of uniform ease and comfort. The locality is today frome to every branded high-street store across file retail spectrum - from McDonald's to Gold's Gym, and Fabindia to Nilgiris. It is in close proximity to tech parks like Manyata Tech Park, while the city's major commercial districts and IT corridors are eminently accessible via the Outer Ring Road. Hospitals of repute like Columbia Asia, Sathya Hospital, and Vasan Eye Clinic, and international schools & colleges such as CMR, Public School, Royal Concrede International, Bangalore International School, Vibgyor High and Egacy International, are all close at hand. Quite a few parks add an abundance of greenery and the International Airport is a smooth ride away up at the Outer Ring Road.