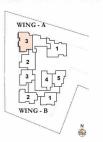

Master Plan

Level 01 Plan

Level 02 Plan

Level 03
Plan

Type B
Unit Area - 1253 SFT BEDROOM 14'0"X12'0" WING - A TOILET 6'3"X8'3" TOILET 8'3"X5'3' BEDROOM 11'0"X11'6" WING - B BAL. 4'6" WIDE LIVING/DINING 22'6"x11'0" FOYER KITCHEN 12'6"x7'0" 8.8