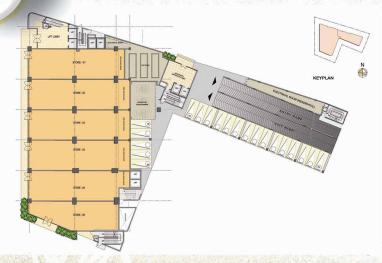

Master Plan

Level 01 Plan

Level 02 Plan

Level 03
Plan

Type B
Unit Area - 1253 SFT BEDROOM 14'0"X12'0" WING - A TOILET 6'3"X8'3" TOILET 8'3"X5'3' BEDROOM 11'0"X11'6" WING - B BAL. 4'6" WIDE LIVING/DINING 22'6"x11'0" FOYER KITCHEN 12'6"x7'0" 8.8