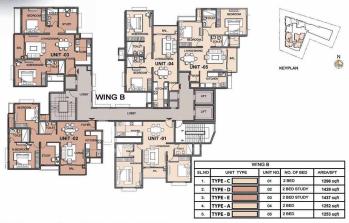

Master Plan

Level 01 Plan

Level 02 Plan

Level 03
Plan

Type B
Unit Area - 1253 SFT BEDROOM 14'0"X12'0" WING - A TOILET 6'3"X8'3" TOILET 8'3"X5'3' BEDROOM 11'0"X11'6" WING - B BAL. 4'6" WIDE LIVING/DINING 22'6"x11'0" FOYER KITCHEN 12'6"x7'0" 8.8

www.Zricks.com

Type D
Unit Area - 1429 SFT

Type T-Unit Area - 1758 SFT

Type G Unit Area - 1793 SFT

"The Falcon House", No.1, Main Guard Cross Road, Bengaluru - 560 001. Ph: +91-80-25591080. Fax: +91-80-25591945. E-mail: properties@ysnl.com www.prestigeconstructions.com