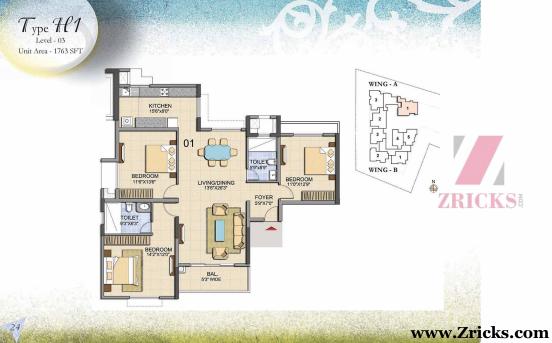

Master Plan

Level 01 Plan

Level 02 Plan

Level 03
Plan

Type B
Unit Area - 1253 SFT BEDROOM 14'0"X12'0" WING - A TOILET 6'3"X8'3" TOILET 8'3"X5'3' BEDROOM 11'0"X11'6" WING - B BAL. 4'6" WIDE LIVING/DINING 22'6"x11'0" FOYER KITCHEN 12'6"x7'0" 8.8

www.Zricks.com

Type D
Unit Area - 1429 SFT

Type T-Unit Area - 1758 SFT

Type G Unit Area - 1793 SFT

"The Falcon House", No.1, Main Guard Cross Road, Bengaluru - 560 001. Ph: +91-80-25591080. Fax: +91-80-25591945. E-mail: properties@ysnl.com www.prestigeconstructions.com