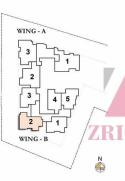

Master Plan

Level 01 Plan

Level 02 Plan

Level 03
Plan

Type B
Unit Area - 1253 SFT BEDROOM 14'0"X12'0" WING - A TOILET 6'3"X8'3" TOILET 8'3"X5'3' BEDROOM 11'0"X11'6" WING - B BAL. 4'6" WIDE LIVING/DINING 22'6"x11'0" FOYER KITCHEN 12'6"x7'0" 8.8