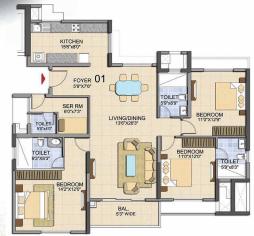

Master Plan

Level 01 Plan

Level 02 Plan

Level 03
Plan

Type B
Unit Area - 1253 SFT BEDROOM 14'0"X12'0" WING - A TOILET 6'3"X8'3" TOILET 8'3"X5'3' BEDROOM 11'0"X11'6" WING - B BAL. 4'6" WIDE LIVING/DINING 22'6"x11'0" FOYER KITCHEN 12'6"x7'0" 8.8