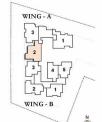

Master Plan

Level 01 Plan

Level 02 Plan

Level 03
Plan

Type B
Unit Area - 1253 SFT BEDROOM 14'0"X12'0" WING - A TOILET 6'3"X8'3" TOILET 8'3"X5'3' BEDROOM 11'0"X11'6" WING - B BAL. 4'6" WIDE LIVING/DINING 22'6"x11'0" FOYER KITCHEN 12'6"x7'0" 8.8