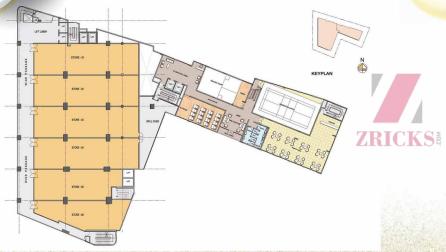

Master Plan

Level 01 Plan

Level 02 Plan

Level 03
Plan

Type B
Unit Area - 1253 SFT BEDROOM 14'0"X12'0" WING - A TOILET 6'3"X8'3" TOILET 8'3"X5'3' BEDROOM 11'0"X11'6" WING - B BAL. 4'6" WIDE LIVING/DINING 22'6"x11'0" FOYER KITCHEN 12'6"x7'0" 8.8