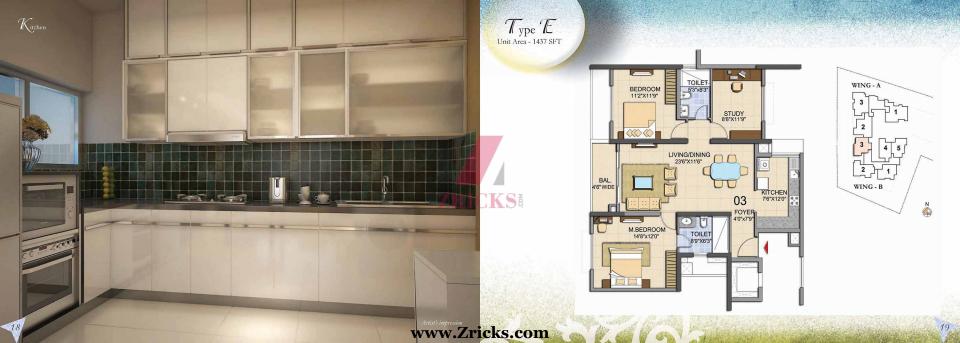

Master Plan

Level 01 Plan

Level 02 Plan

Level 03
Plan

Type B
Unit Area - 1253 SFT BEDROOM 14'0"X12'0" WING - A TOILET 6'3"X8'3" TOILET 8'3"X5'3' BEDROOM 11'0"X11'6" WING - B BAL. 4'6" WIDE LIVING/DINING 22'6"x11'0" FOYER KITCHEN 12'6"x7'0" 8.8

www.Zricks.com

Type D
Unit Area - 1429 SFT

Type T-Unit Area - 1758 SFT

Type G Unit Area - 1793 SFT

"The Falcon House", No.1, Main Guard Cross Road, Bengaluru - 560 001. Ph: +91-80-25591080. Fax: +91-80-25591945. E-mail: properties@ysnl.com www.prestigeconstructions.com