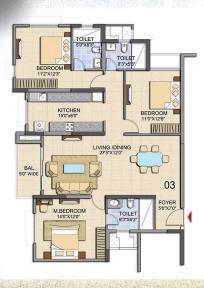

Master Plan

Level 01 Plan

Level 02 Plan

Level 03
Plan

Type B
Unit Area - 1253 SFT BEDROOM 14'0"X12'0" WING - A TOILET 6'3"X8'3" TOILET 8'3"X5'3' BEDROOM 11'0"X11'6" WING - B BAL. 4'6" WIDE LIVING/DINING 22'6"x11'0" FOYER KITCHEN 12'6"x7'0" 8.8

www.Zricks.com

Type D
Unit Area - 1429 SFT

Type T-Unit Area - 1758 SFT

Type G Unit Area - 1793 SFT

"The Falcon House", No.1, Main Guard Cross Road, Bengaluru - 560 001. Ph: +91-80-25591080. Fax: +91-80-25591945. E-mail: properties@ysnl.com www.prestigeconstructions.com