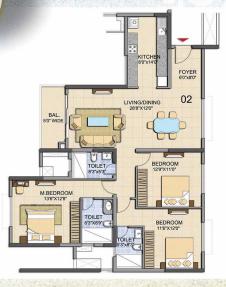

Master Plan

Level 01 Plan

Level 02 Plan

Level 03
Plan

Type B
Unit Area - 1253 SFT BEDROOM 14'0"X12'0" WING - A TOILET 6'3"X8'3" TOILET 8'3"X5'3' BEDROOM 11'0"X11'6" WING - B BAL. 4'6" WIDE LIVING/DINING 22'6"x11'0" FOYER KITCHEN 12'6"x7'0" 8.8

The furniture shown in the plans is only for the purpose of illustrating a possible layout and does not form a part of the offering. Further, the dimensions mentioned do not consider the plastering thickness.