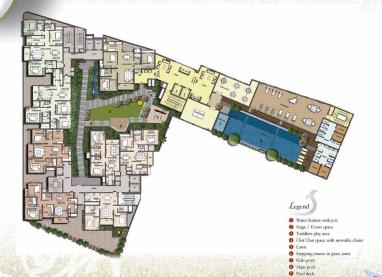

Master Plan

Level 01 Plan

Level 02 Plan

Level 03
Plan

Type B
Unit Area - 1253 SFT BEDROOM 14'0"X12'0" WING - A TOILET 6'3"X8'3" TOILET 8'3"X5'3' BEDROOM 11'0"X11'6" WING - B BAL. 4'6" WIDE LIVING/DINING 22'6"x11'0" FOYER KITCHEN 12'6"x7'0" 8.8