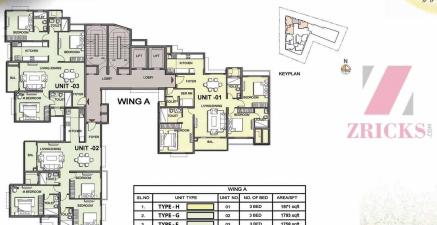

Master Plan

Level 01 Plan

Level 02 Plan

Level 03
Plan

Type B
Unit Area - 1253 SFT BEDROOM 14'0"X12'0" WING - A TOILET 6'3"X8'3" TOILET 8'3"X5'3' BEDROOM 11'0"X11'6" WING - B BAL. 4'6" WIDE LIVING/DINING 22'6"x11'0" FOYER KITCHEN 12'6"x7'0" 8.8

www.Zricks.com

Type D
Unit Area - 1429 SFT

Type T-Unit Area - 1758 SFT

Type G Unit Area - 1793 SFT

"The Falcon House", No.1, Main Guard Cross Road, Bengaluru - 560 001. Ph: +91-80-25591080. Fax: +91-80-25591945. E-mail: properties@ysnl.com www.prestigeconstructions.com