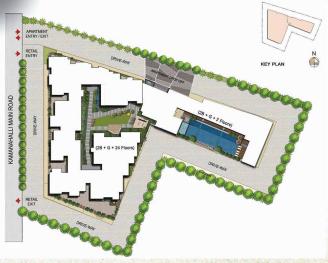

Master Plan

Level 01 Plan

Level 02 Plan

Level 03
Plan

Type B
Unit Area - 1253 SFT BEDROOM 14'0"X12'0" WING - A TOILET 6'3"X8'3" TOILET 8'3"X5'3' BEDROOM 11'0"X11'6" WING - B BAL. 4'6" WIDE LIVING/DINING 22'6"x11'0" FOYER KITCHEN 12'6"x7'0" 8.8