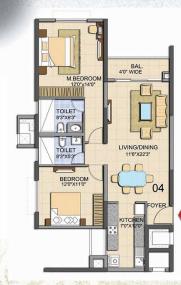

Master Plan

Level 01 Plan

Level 02 Plan

Level 03
Plan

Type B
Unit Area - 1253 SFT BEDROOM 14'0"X12'0" WING - A TOILET 6'3"X8'3" TOILET 8'3"X5'3' BEDROOM 11'0"X11'6" WING - B BAL. 4'6" WIDE LIVING/DINING 22'6"x11'0" FOYER KITCHEN 12'6"x7'0" 8.8